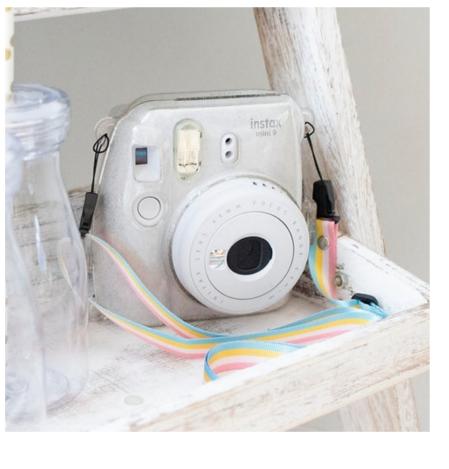

\$40

(flower section is 52 inches tall and 45 inches wide)

\$75

PHOTO PROPS TABLE

Includes a small white or pink table with Photo booth sign and a small collection of props.

POLAROID MINI 9 CAMERA

Comes with 10 exposures inside! \$16