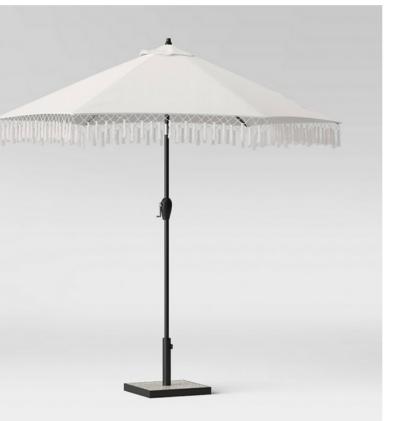

## 1/2 WALL GREENERY BACKDROP

Almost 78 inches tall and 45 inches wide. (flower section is 52 inches tall and 45

\$30

Perfect addition for hot days to add a little shade! Includes an umbrella base.

7FT TALL TEEPEE