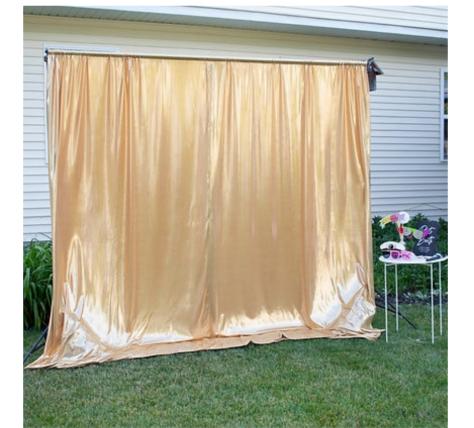

# PHOTO BACKDROPS

FULL WALL FLORAL BACKDROP **"BLUSH LUXE"** 

FULL WALL FLORAL BACKDROP **"SPRING"** 

GOLD BACKDROP ON STAND

Includes stand with sand bags, gold

1/2 WALL FLORAL BACKDROP

Almost 78 inches tall and 45 inches wide.