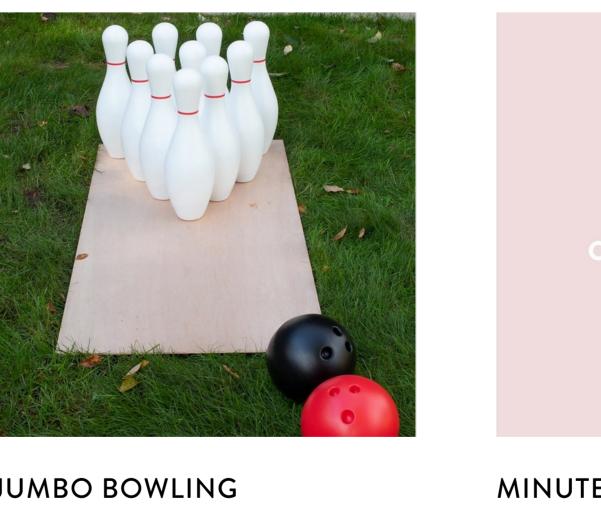

### JUMBO BOWLING

Perfect for kids! Includes 10 pins, board to set pins on and 2 bowling balls.

\$12