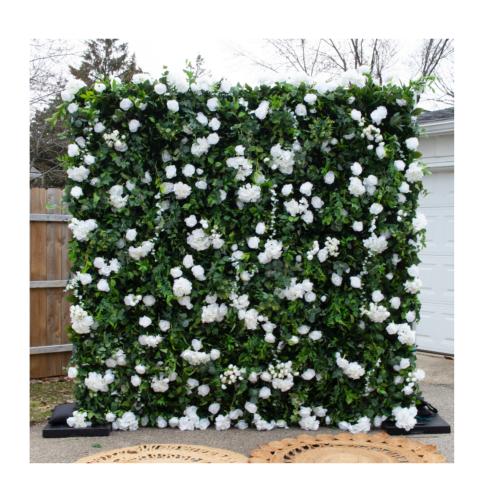

# PHOTO BACKDROPS

FULL WALL FLORAL BACKDROP **"BLUSH LUXE"** 

FULL WALL FLORAL BACKDROP **"SPRING"** 

GOLD BACKDROP ON STAND

Includes stand with sand bags, gold

1/2 WALL FLORAL BACKDROP

Almost 78 inches tall and 45 inches wide.

\$200+

8'x8' full floral backdrop, white floral + greenery top to bottom, side to side! Includes stand, base weights, set up + tear down. \*Rugs Extra\*

\$200+

backdrop, small table with props + bluetooth selfie stick