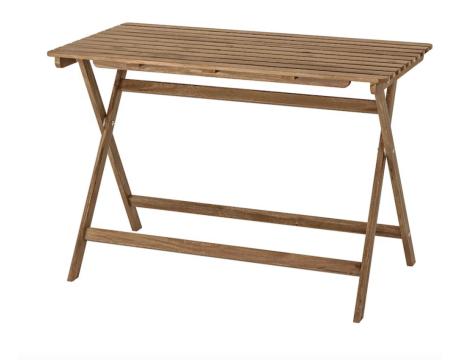

JUST TABLE AND CHAIRS SET (SEATS 4) \$25

ADD 4 PLACE SETTINGS + TABLE DECOR +\$20

**4FT WOODEN FOLDING TABLES** 

Need a place for gifts, food, drinks Or additional party decor? These tables are the perfect place and look pretty even without the tablecloth! Up to 2 available!