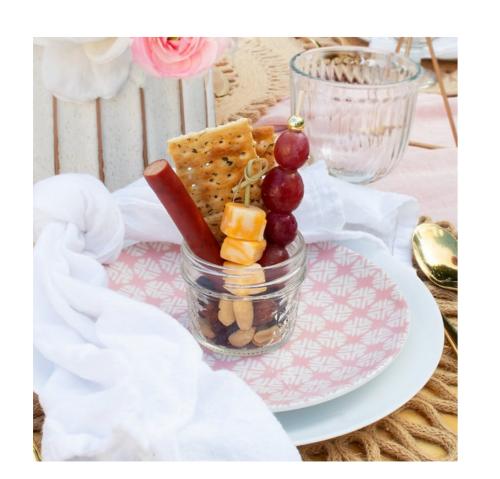

### **GROUP JARCUTERIE**

Charcuterie meets jars! Perfect for guests and can be placed at each place setting, side table, candy cart, or bar cart!

Includes an assortment of snacks, that our team chooses and vary based on availability, in 4oz mason jars. (If you require particular items there is a customization fee.)

2 options: savory or sweet + salty!

\$7 EACH (MINIMUM 6)