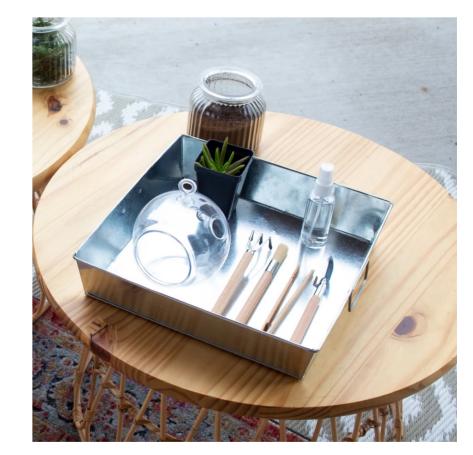

### **TERRARIUM BUILDING KIT**

Includes instructions, use of tray + tools, jars of dirt, moss + stones, plastic globe jar, succulents. You get to take home the terrarium you create!

\$40 PER PERSON