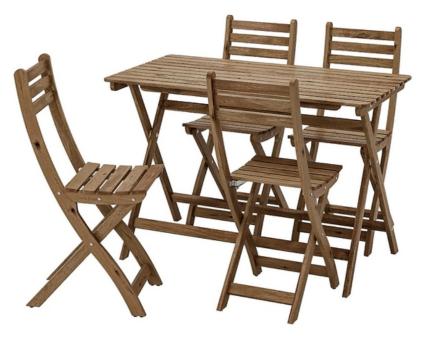

JUST TABLE AND CHAIRS SET (SEATS 4) \$25

ADD 4 PLACE SETTINGS + TABLE DECOR +\$20

**4FT WOODEN FOLDING TABLES** 

Need a place for gifts, food, drinks Or additional party decor? These tables are the perfect place and look pretty even without the tablecloth! Up to 2 available!