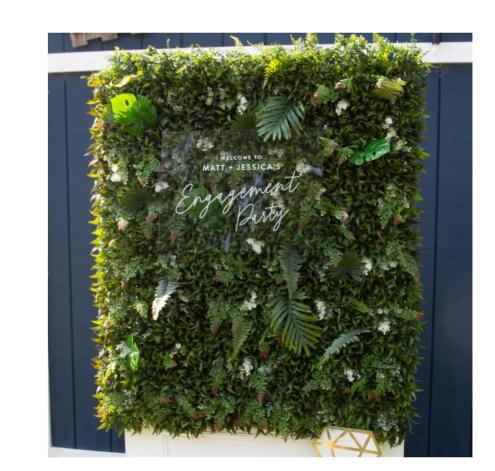

# PHOTO BACKDROPS

FULL WALL FLORAL BACKDROP **"BLUSH LUXE"** 

FULL WALL FLORAL BACKDROP **"SPRING"** 

GOLD BACKDROP ON STAND

Includes stand with sand bags, gold

1/2 WALL FLORAL BACKDROP

Almost 78 inches tall and 45 inches wide.

blow up pouf

**TENT/CANOPY** 

set up and collection with sandbags + stakes at each corner. Grass set up only.

8'x8' full floral backdrop, white + blush flowers + greenery top to bottom, side to side! Includes stand, base weights, set up + tear down. \*Bench not included\*

\$200+

8'x8' full floral backdrop, white floral + greenery top to bottom, side to side! Includes stand, base weights, set up + tear down. \*Rugs Extra\*

\$200+

backdrop, small table with props + bluetooth selfie stick