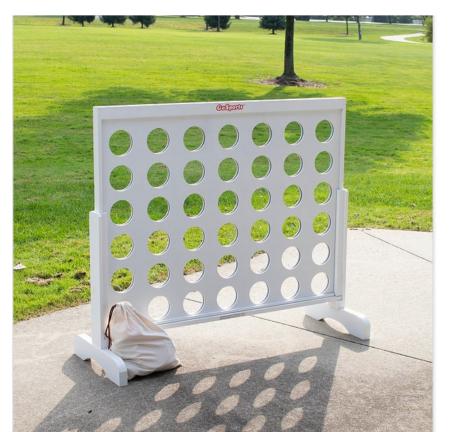

# GAMES + ACTIVITIES

inches wide) Uses same white stand as the 1/2 wall floral backdrop. \$75

\$10