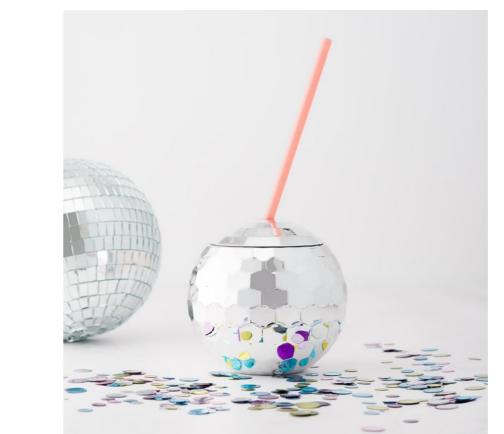

DESSERT PLATES \$1.50 PER PERSON

PLASTIC SILVER DISCO CUPS WITH PAPER STRAW

Up to 8 available.

\$1.50 PER PERSON

VINTAGE AMBER + YELLOW CUPS

Assortment vintage 9oz cups. Up to 14 available.

\$1.00 PER PERSON