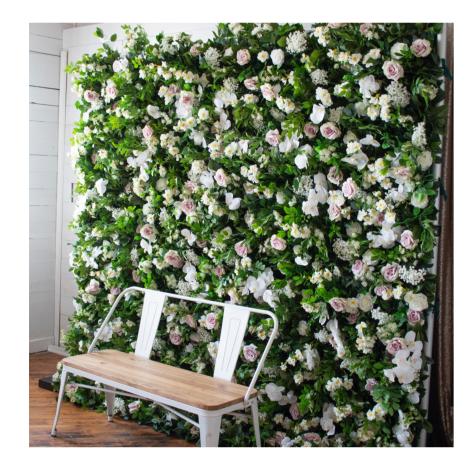

# PHOTO BACKDROPS

FULL WALL FLORAL BACKDROP **"BLUSH LUXE"** 

FULL WALL FLORAL BACKDROP **"SPRING"** 

GOLD BACKDROP ON STAND

Includes stand with sand bags, gold

1/2 WALL FLORAL BACKDROP

Almost 78 inches tall and 45 inches wide.

blow up pouf

**TENT/CANOPY** 

set up and collection with sandbags + stakes at each corner. Grass set up only.

8'x8' full floral backdrop, white + blush flowers + greenery top to bottom, side to side! Includes stand, base weights, set up + tear down. \*Bench not included\*