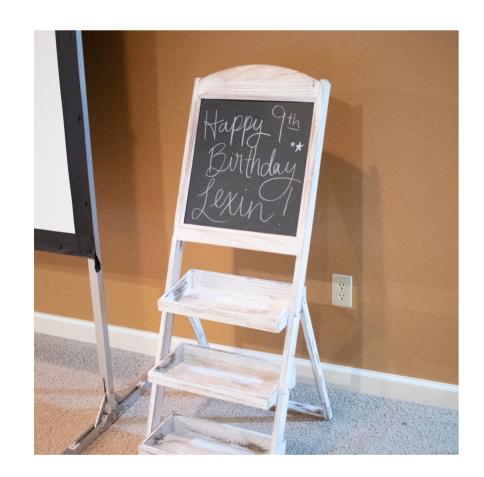

# BANNERS, CHALKBOARDS, STANDS + BALLOONS

SMALL WHITE TIERED STAND

Chalkboard top that we can personalize for you! Perfect place for snacks, favors, additional decor, welcome sign, etc!

\$15

**BANNER STAND** 