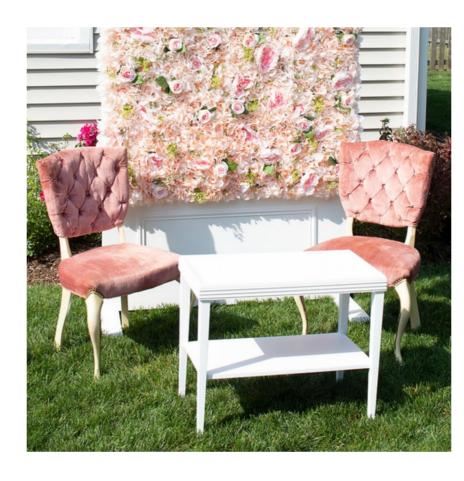

PINK VINTAGE CHAIRS

True vintage pink chairs with ivory legs. Keep in mind since these are vintage they have imperfections.

ONE CHAIR \$10 TWO CHAIRS \$20

RATTAN COCOON CHAIRS

Includes chair pad + white round pillow. Side table + rugs extra.

\$50 ONE CHAIR \$80 TWO CHAIRS