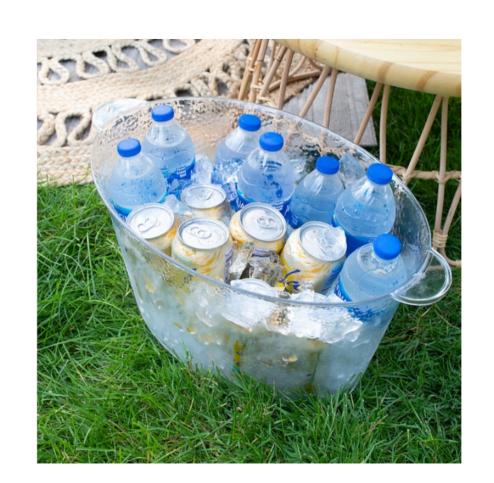

### **BEVERAGE BIN**

Use of clear 4 gallon Beverage Tub filled with ice and stocked with bottled water and 1 flavor of pop or sparkling water. Up to 3 bins available.

### WITH BEVERAGES \$25

JUST THE BIN \$5 JUST THE BIN + ICE \$12