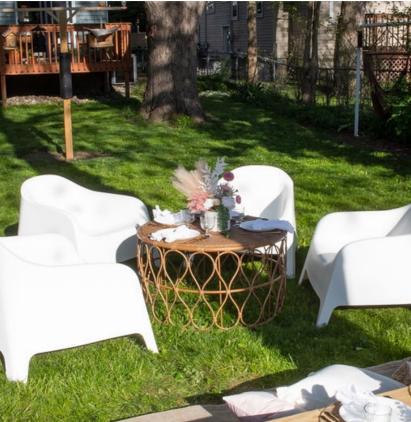

\$20 PER CHAIR

LOUNGE AREA

Includes 4 white outdoor plastic chairs + large round outdoor wicker coffee table

\$65

ADD 4 PLACE SETTINGS, 4 LUMBAR PILLOWS + CENTERPIECE +\$40

ADDITIONAL TABLE SEATING

Perfect for guests that need to be in chairs instead of sitting on the ground! (Up to 3 table + chair sets available)