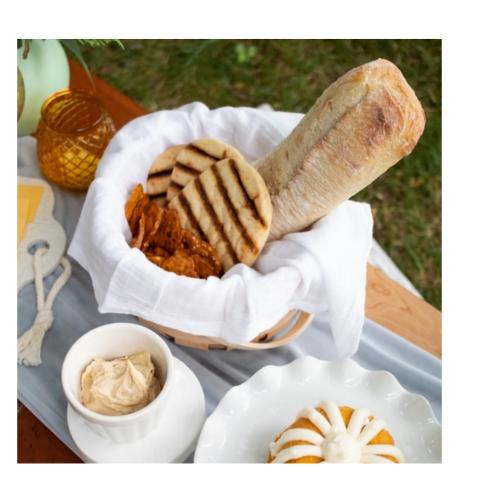

### BREAD BASKET + HUMMUS

Includes set up and use of basket + hummus dish + spreader. Food items include small loaf of ciabatta bread, pre grilled flatbread and pretzel chips with a dish of garlic hummus. (Can come as displayed or in a small cake box with lid)

### 2 PERSON \$15

PARTY SET UP- VARIES BASED ON NUMBER OF GUESTS