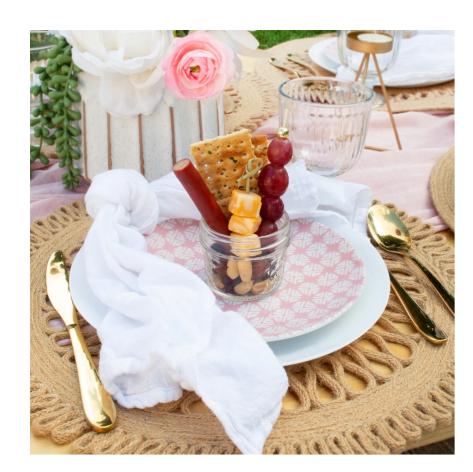

### **GROUP JARCUTERIE**

Charcuterie meets jars! Perfect for guests and can be placed at each place setting, side table, candy cart, or bar cart!

Includes an assortment of snacks, that our team chooses and vary based on availability, in 4oz mason jars. (If you require particular items there is a customization fee.)

2 options: savory or sweet + salty!

\$7 EACH (MINIMUM 6)