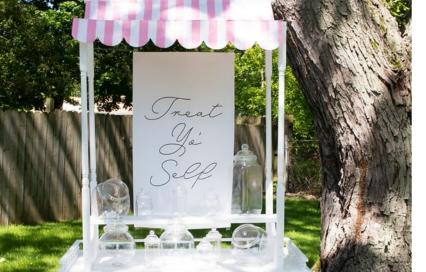

## CANDY CART

45.5" wide by 25.5" deep

71"-78" total height

7"x39" shelf size

Your choice of canopy! Check out our candy cart page for all the options. Includes assembly + break down of cart.

32" wide x 14" deep Area between canopy

sides, end of shelf + front edge of cart

\$100

Size: