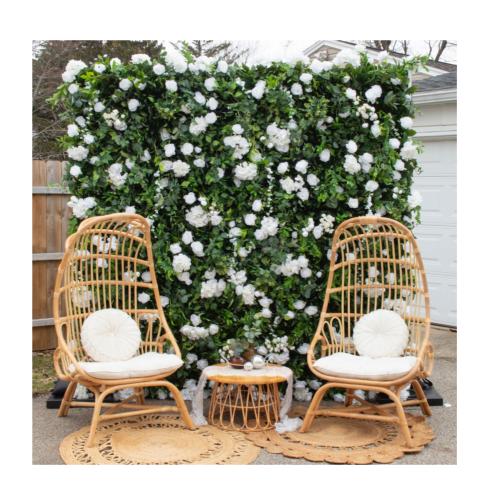

# ADDITIONAL SEATING + TABLES

RATTAN COCOON CHAIRS

Includes chair pad + white round pillow. With or without greenery/floral swag pictured.

\$50 ONE CHAIR \$80 TWO CHAIRS

**BEACH LOUNGERS** 

Up to 2 available. Perfect for a date night picnic!

# PHOTO BACKDROPS

FULL WALL FLORAL BACKDROP **"BLUSH LUXE"** 

FULL WALL FLORAL BACKDROP **"SPRING"** 

GOLD BACKDROP ON STAND

Includes stand with sand bags, gold

1/2 WALL FLORAL BACKDROP

Almost 78 inches tall and 45 inches wide.

blow up pouf

**TENT/CANOPY** 

set up and collection with sandbags + stakes at each corner. Grass set up only.

8'x8' full floral backdrop, white + blush flowers + greenery top to bottom, side to side! Includes stand, base weights, set up + tear down. \*Bench not included\*

\$200+

8'x8' full floral backdrop, white floral + greenery top to bottom, side to side! Includes stand, base weights, set up + tear down. \*Rugs Extra\*

\$200+

backdrop, small table with props + bluetooth selfie stick