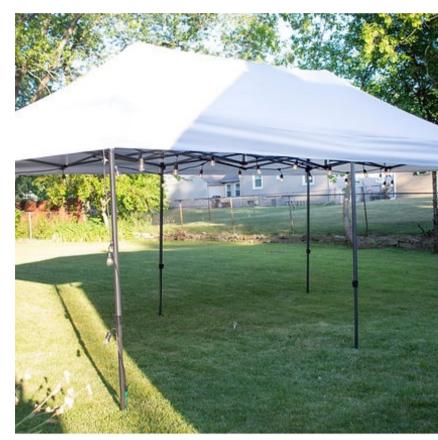

### OUTDOOR POP UP 10X20 **TENT/CANOPY**

White pop up canopy 10ftx20ft. Includes set up and collection with sandbags + stakes at each corner. Grass set up only.

### \$100

ADD WHITE SHEER CURTAINS AT EACH LEG + HANGING FAKE PLANTS IN EACH CORNER. +\$100

ADD LIGHTS +\$15

ADD 10FT HANGING FLORAL "CHANDELIER" +\$70