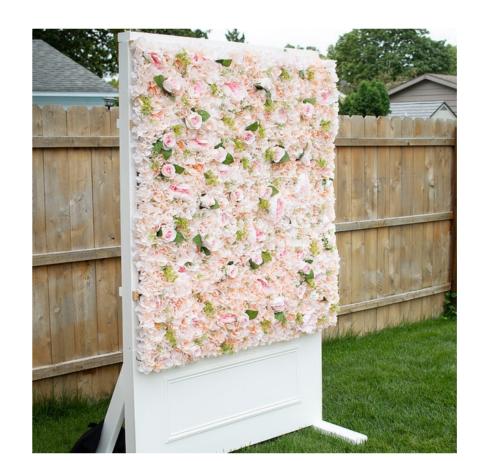

# PHOTO BACKDROPS

FULL WALL FLORAL BACKDROP **"BLUSH LUXE"** 

FULL WALL FLORAL BACKDROP **"SPRING"** 

GOLD BACKDROP ON STAND

Includes stand with sand bags, gold

1/2 WALL FLORAL BACKDROP

Almost 78 inches tall and 45 inches wide.

\$40

(flower section is 52 inches tall and 45 inches wide)

\$75

PHOTO PROPS TABLE

Includes a small white or pink table with Photo booth sign and a small collection of props.

POLAROID MINI 9 CAMERA

Comes with 10 exposures inside! \$16