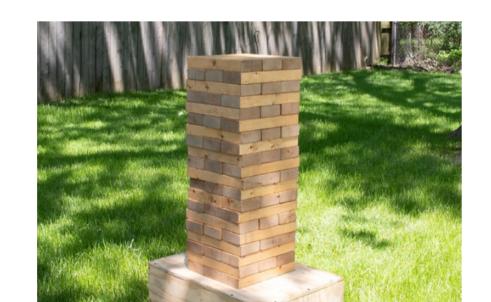

### JUMBO JENGA

4ftx3.5ft and perfect for inside or outside events! Comes with a cover if being rented with a Bell Tent + being left outside overnight

OUTSIDE JUMBO JENGA Perfect game for older kids + adults! The blocks are heavy and it does stack very

tall as the game goes so watch your step! The base does come with it! Set up included.

\$20