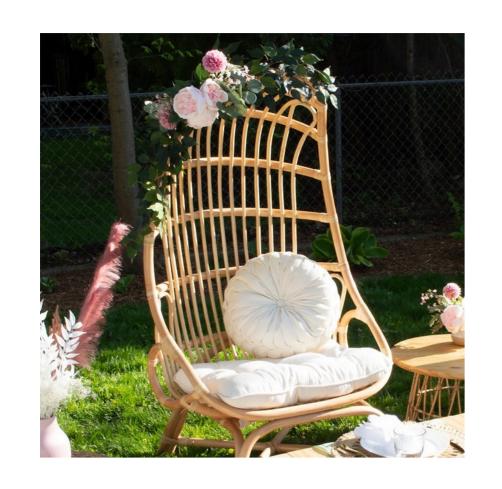

# ADDITIONAL SEATING + TABLES

RATTAN COCOON CHAIRS

Includes chair pad + white round pillow. With or without greenery/floral swag pictured.

\$50 ONE CHAIR \$80 TWO CHAIRS

**BEACH LOUNGERS** 

Up to 2 available. Perfect for a date night picnic!

PINK VINTAGE CHAIRS

True vintage pink chairs with ivory legs. Keep in mind since these are vintage they have imperfections.

ONE CHAIR \$10 TWO CHAIRS \$20

RATTAN COCOON CHAIRS

Includes chair pad + white round pillow. Side table + rugs extra.

\$50 ONE CHAIR \$80 TWO CHAIRS