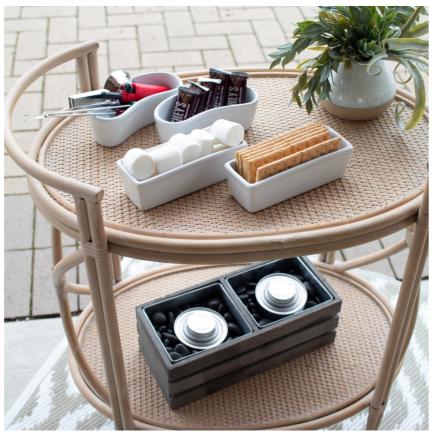

# S'MORES BAR

Includes burners and items to make s'mores! Amount of items included varies on number of guests. (Pictured is the date night set up, bar cart extra). Cannot be set up inside Bell Tent. Adult use only or under adult supervision.