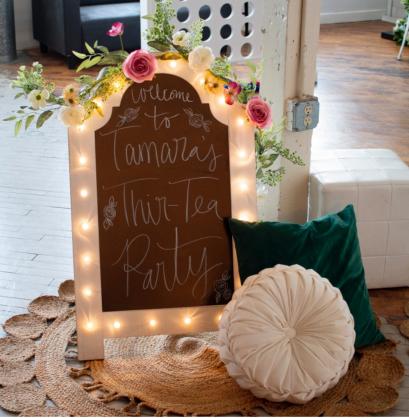

Banner Options: -Happy Birthday -Babe Cave -Oh Baby -Treat Yo' Self -Miss to Mrs. -Spa Party

\$15 (JUST STAND + BANNER)

\$35 STAND, BANNER, SHORT BALLOON GARLAND (SHOWN)

LIGHT UP CHALKBOARD

Includes personalization!